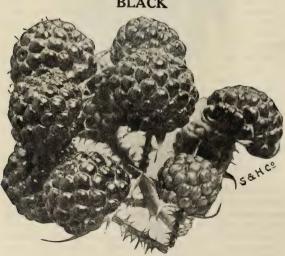

omises to stand at the head in its wonderful ability to ripen a good crop under almost any condition of drought or neglect.

Warfield (P)—Its great beauty, firmness, earliness, good flavor, productiveness and vigor make it exceedingly popular. Ripens with Crescent, and is superseding that variety for a reliable market sort. Price, except noted, 20c per 10, \$1.00 per 100. Not less than 25 of a sort at hundred rates.

## **RASPBERRIES**

Will do well on any soil that will produce a good corn crop. Land should be thoroughly prepared and well enriched; ground bone is one of the best fertilizers. Keep well cultivated and free from weeds and suckers. As soon as they have done bearing, cut out the old wood to give more vigor to the young canes. Plant in rows 5 feet apart, 3 feet apart in rows.



CUMBERLAND.

Cumberland—The largest of all Black-caps. A healthy, vigorous grower, throwing up stout, stocky,

well branched canes that produce immense crops of magnificent berries. Fruit very large, firm, quality about the same as Gregg, keeps and ships as well as any of the blacks. The most profitable market variety. Midseason.

Gregg—For many years the leading standard, best known market sort. Very productive, large size, firm, meaty berries, covered with heavy bloom.

Hilborn—A fine second early sort, extremely hardy, vigorous and productive. Fruit good size, jet black, fine quality.

Kansas—Strong, vigorous grower, standing extremes of drought and cold, and bearing immense crops. Early, ripening just after Palmer. Berries size of Gregg, of better color; jet black and almost free fro